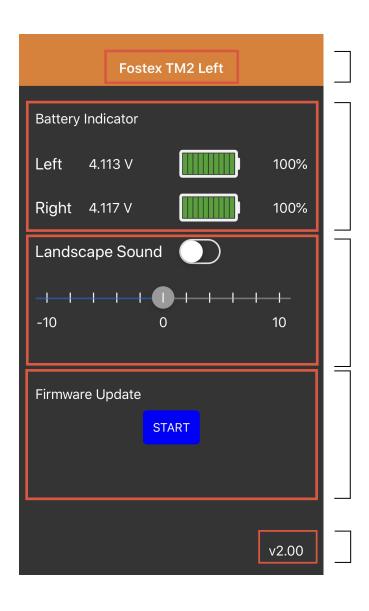

#### **Master Model**

The screen displays the TM2 Master unit connected.

# **Battery Indicator**

It shows the battery remaining amount on both Left and Right units.

## **Landscape Sound**

ON/OFF switch for taking in the external environment sound and its level control slider volume.

### Firmware Update

The color of button will change depending on the TM2 firmware version. If START button is blue, update is available (when TM2 has older version). If START button is gray, update is not available (when TM2 already has the newest version).

# **Firmware Version**

It shows the version firmware of the connected TM2.